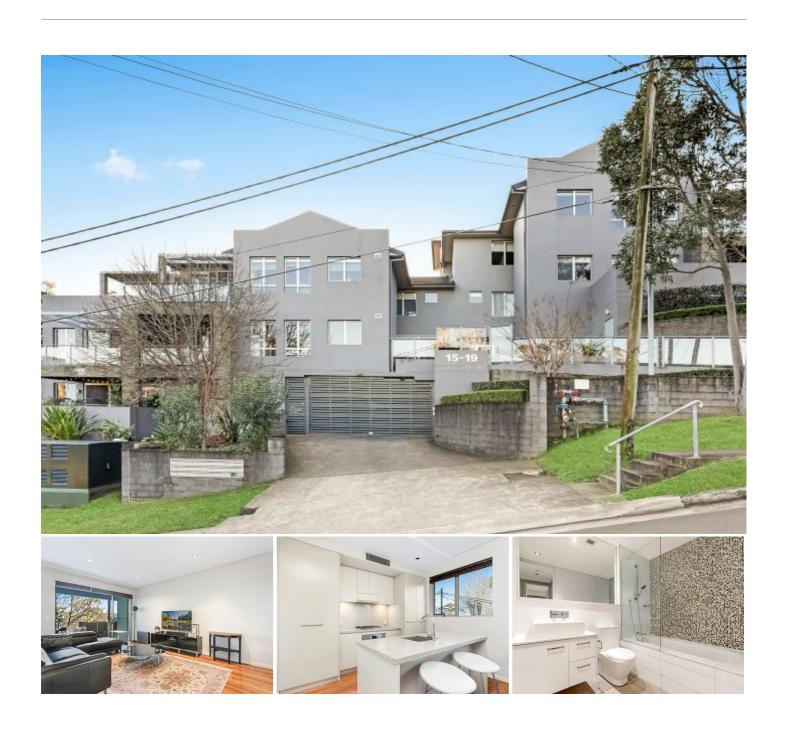

#### **Brilliant Modern Apartment with Two Outdoor Areas**

Featuring two large outdoor areas, this modern low-maintenance apartment is smartly designed for expansive home comfort and entertaining. Interiors are defined by timber floors and full-height glazing, filling the large living area and separate kitchen and dining area with abundant natural light.

This is a superb entertainer, providing an attractive gas-appointed kitchen with an island benchtop, plus a spacious balcony with room for a table. In addition to generous bedrooms and pristine bathrooms, this wonderful apartment also provides ample internal storage, plus secure basement parking.

- Effortless flow between living space & the kitchen/dining area
- Island kitchen fitted with stone benchtops, Bosch appliances
- Generously sized master suite includes a private balcony
- Built-in wardrobes + spacious built-in storage upon entry
- Bathrooms presenting stone surfaces & mosaic feature tiles
- Year-round comfort assured with ducted air & gas bayonet