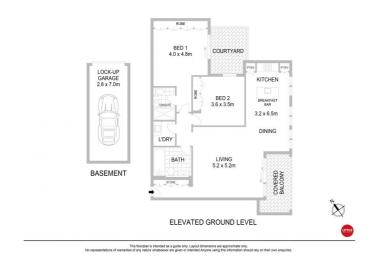

#### **Brilliant Modern Apartment with Two Outdoor Areas**

Featuring two large outdoor areas, this modern low-maintenance apartment is smartly designed for expansive home comfort and entertaining. Interiors are defined by timber floors and full-height glazing, filling the large living area and separate kitchen and dining area with abundant natural light.

This is a superb entertainer, providing an attractive gas-appointed kitchen with an island benchtop, plus a spacious balcony with room for a table. In addition to generous bedrooms and pristine bathrooms, this wonderful apartment also provides ample internal storage, plus secure basement parking.

- Effortless flow between living space & the kitchen/dining area
- Island kitchen fitted with stone benchtops, Bosch appliances
- Generously sized master suite includes a private balcony
- Built-in wardrobes + spacious built-in storage upon entry
- Bathrooms presenting stone surfaces & mosaic feature tiles
- Year-round comfort assured with ducted air & gas bayonet