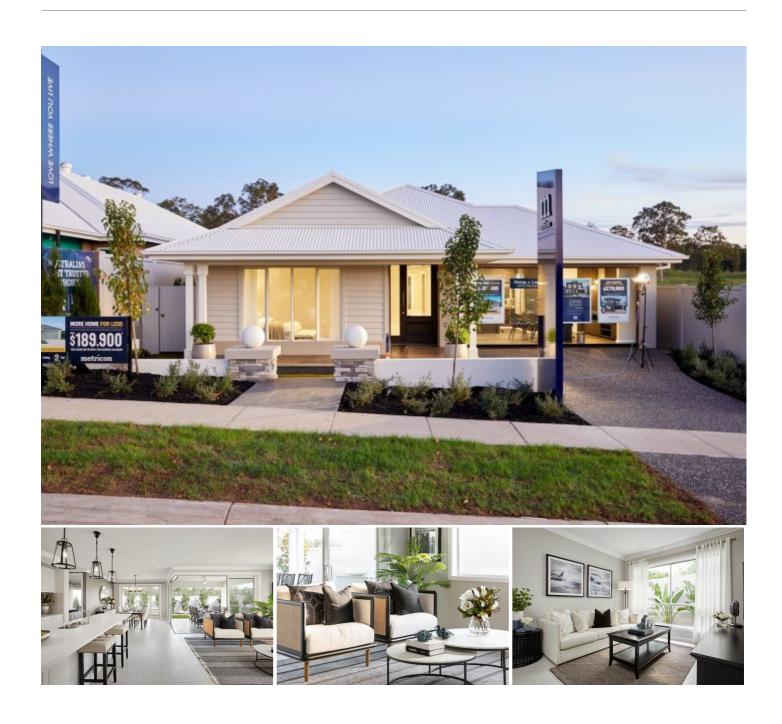

### Luxuriously spacious breathtaking open plan living

Luxury Metricon display home with 8% leaseback!

A luxuriously spacious single-level, four-bedroom family home. The breathtaking open plan kitchen, living and dining makes the most of indoor and outdoor living year-round with stacker doors opening to a beautiful outdoor alfresco and BBQ area. The designer kitchen has been made with entertaining in mind, from the striking breakfast bar island to the spacious walk-in pantry. An impressive master suite featuring a private outdoor escape, double ensuite and walk-in-robe is situated at the rear. Three additional double bedrooms with built-in robes are group together with a casual living room, and large family bathroom with separate freestanding bath and shower. Featuring timeless finishes and thoughtful design for the modern family throughout. A beautiful place to call home.

#### **Key Features**

- Generous open plan living and dining with three internal living areas
- Designer entertainer's kitchen features a breakfast bar island and spacious walk-in pantry
- Effortless indoor/outdoor flow to a beautiful outdoor alfresco and BBQ area
- Impressive master suite featuring a private outdoor escape, double ensuite and walk-in-robe
- Three additional double bedrooms with built-in robes
- Separate living room and additional casual living area
- · Large family bathroom with separate freestanding bath and shower
- Double garage and generous laundry room
- Situated within a lovely community surrounded by fantastic schools, shops, and a raft of leisure activities
- All statutory outgoings and utilities (excluding land tax) are paid for by Metricon during the term of the lease, including council rates, insurance, gas and electricity