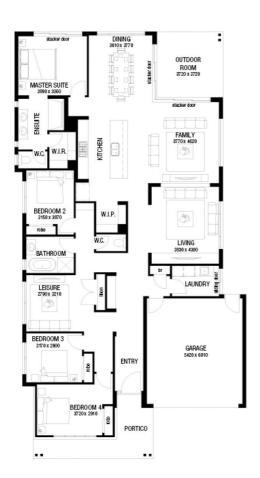

### Luxuriously spacious breathtaking open plan living

Luxury Metricon display home with 8% leaseback!

A luxuriously spacious single-level, four-bedroom family home. The breathtaking open plan kitchen, living and dining makes the most of indoor and outdoor living year-round with stacker doors opening to a beautiful outdoor alfresco and BBQ area. The designer kitchen has been made with entertaining in mind, from the striking breakfast bar island to the spacious walk-in pantry. An impressive master suite featuring a private outdoor escape, double ensuite and walk-in-robe is situated at the rear. Three additional double bedrooms with built-in robes are group together with a casual living room, and large family bathroom with separate freestanding bath and shower. Featuring timeless finishes and thoughtful design for the modern family throughout. A beautiful place to call home.

#### **Key Features**

- Generous open plan living and dining with three internal living areas
- Designer entertainer's kitchen features a breakfast bar island and spacious walk-in pantry
- Effortless indoor/outdoor flow to a beautiful outdoor alfresco and BBQ area
- Impressive master suite featuring a private outdoor escape, double ensuite and walk-in-robe
- Three additional double bedrooms with built-in robes
- Separate living room and additional casual living area
- · Large family bathroom with separate freestanding bath and shower
- Double garage and generous laundry room
- Situated within a lovely community surrounded by fantastic schools, shops, and a raft of leisure activities
- All statutory outgoings and utilities (excluding land tax) are paid for by Metricon during the term of the lease, including council rates, insurance, gas and electricity