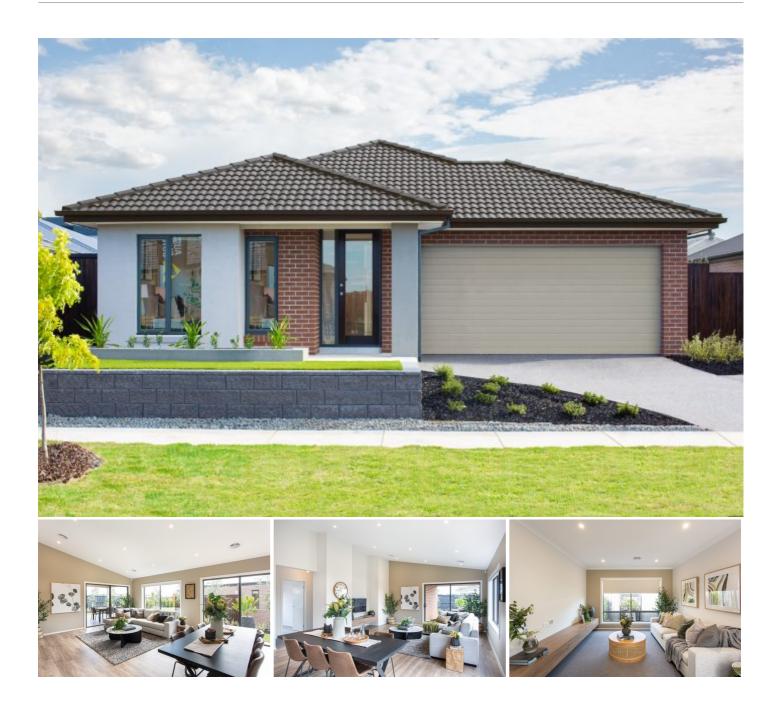

## 

9 54 Memory Crescent WYNDHAM VALE VIC

© 54 Memory Crescent WYNDHAM VALE VIC

Large family display home with amazing 8% leaseback!

A luxuriously spacious single-level, four-bedroom family home. The sweeping, open plan living and dining area features two separate living zones and effortless flow through to a spacious outdoor room. The beautiful, stylish kitchen features a breakfast bar island and delectable butler's pantry. This thoughtful design locates the master suite, complete with double ensuite and walk-in-robe at the front and three double bedrooms all with built-in-robes, and family bathroom are grouped together at the rear. Featuring timeless finishes and thoughtful design for the modern family throughout. A beautiful place to call home.

Situated within a lovely community surrounded by fantastic schools, shops, a short walk to the Club Jubilee One Aquatic Centre, and a raft of leisure activities.

Key Features

• Generous open plan living and dining with two indoor living zones and outdoor alfresco area

- Four double bedrooms, master suite with walk-in-robe and ensuite
- Master suite at the front with children's bedrooms grouped together at the rear.
- Large family bathroom with separate bath and shower
- Double garage

• Close to a variety of excellent schools, shops, a short walk to the Club

Jubilee One Aquatic Centre, and a raft of leisure activities

• All statutory outgoings and utilities (excluding land tax) are paid for by