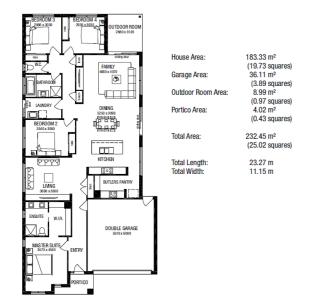

## 

9 54 Memory Crescent WYNDHAM VALE VIC

© 54 Memory Crescent WYNDHAM VALE VIC

Large family display home with amazing 8% leaseback!

A luxuriously spacious single-level, four-bedroom family home. The sweeping, open plan living and dining area features two separate living zones and effortless flow through to a spacious outdoor room. The beautiful, stylish kitchen features a breakfast bar island and delectable butler's pantry. This thoughtful design locates the master suite, complete with double ensuite and walk-in-robe at the front and three double bedrooms all with built-in-robes, and family bathroom are grouped together at the rear. Featuring timeless finishes and thoughtful design for the modern family throughout. A beautiful place to call home.

- Four double bedrooms, master suite with walk-in-robe and ensuite
- Master suite at the front with children's bedrooms grouped together at the rear.
- Large family bathroom with separate bath and shower
- Double garage