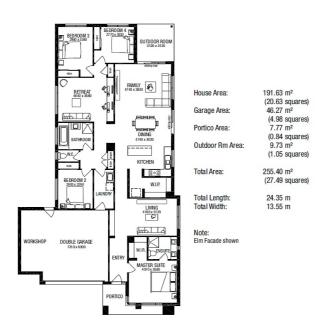

### Metricon display home ready to move in!

Built by Metricon, this luxurious and spacious single-level, four-bedroom display home is ready to move in. The sweeping, open plan living and dining area enjoys effortless flow through to an outdoor alfresco area. Featuring beautiful timber floors throughout the main living and walkways and a beautiful, stylish kitchen with a breakfast bar island and substantial walk-in pantry. This thoughtful design locates the master suite, complete with double ensuite and walk-in-robe and a separate living room at the front. Three double bedrooms all with built-in-robes, family bathroom, and additional living and study nook are grouped together towards the rear. Featuring timeless finishes and thoughtful design for the modern family throughout. A beautiful place to call home.

#### **Key Features**

- Generous open plan living and dining with three internal living areas
- Gorgeous timber floors feature throughout the main living and walkways
- Stylish kitchen with a breakfast bar island and substantial walk-in-pantry
- Effortless indoor/outdoor flow to substantial paved outdoor alfresco area
- Four double bedrooms, master suite with walk-in-robe and ensuite
- Large family bathroom with separate bath and shower
- Double garage with workshop area
- Generous laundry room
- Situated within a lovely community surrounded by fantastic schools, shops, and a multitude of leisure activities