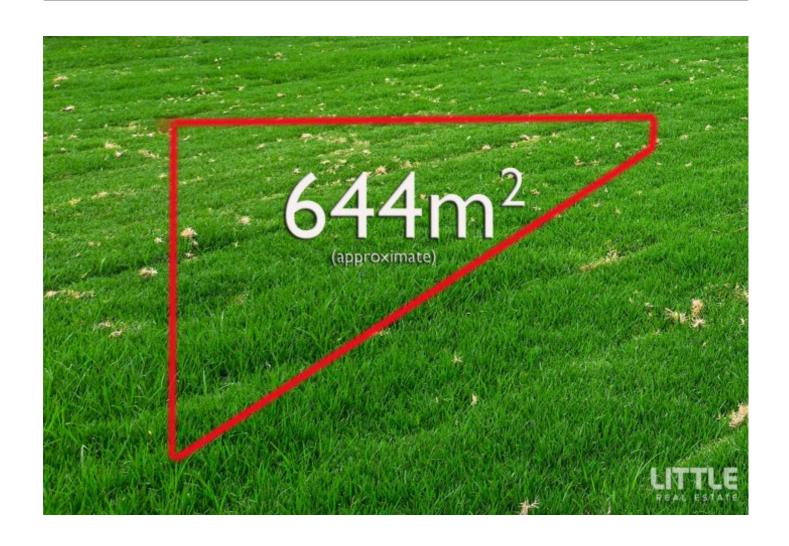

#### Wide Block in Broadford

Lot number 32 is an irregular shaped block of land approximately 31 metres wide and 45 metres deep. This vacant land is situated near the corner of Rupert Street on the north east side of Banksia Rise Estate. Conveniently situated near parks, schools and shopping in scenic and serene Broadford, administrative capital of the Mitchell Shire.

- 31 metre wide.
- 45 metres long.
- 644 square metres.
- · Irregular shape.
- · Great location.
- · Close to all local amenities.

Be a part of this exciting community in Melbourne's new north. Broadford is approximately 70 kilometres from Melbourne CBD.