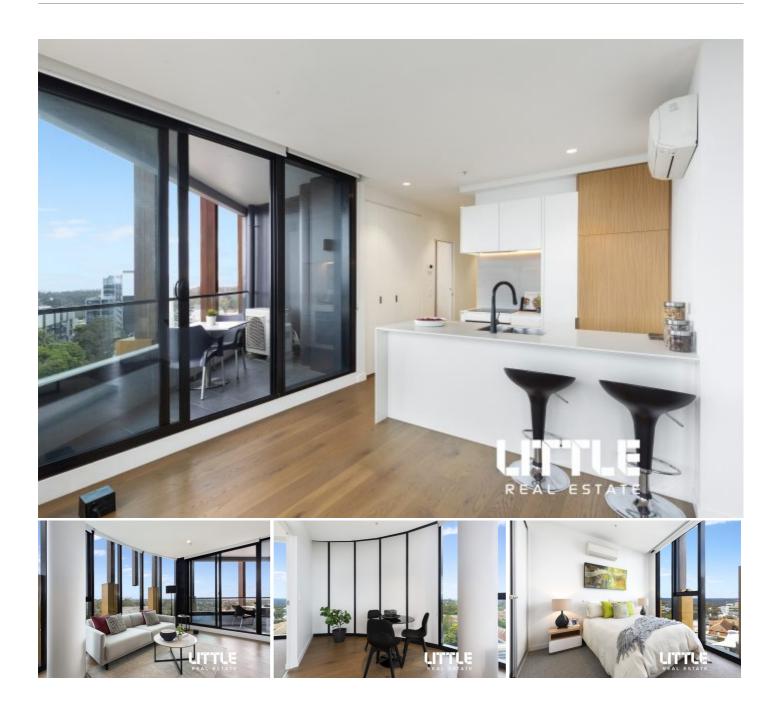

Impeccably stylish with architect-designed detail by world-renowned Fender Katsalidis, this high-quality two bedroom apartment takes prime position with commanding views sweeping towards the stunning city skyline.

Set on the 5th floor of the celebrated Ivanhoe Apartments complex, discover a stone-finished kitchen with a waterfall-edged breakfast bar and premium stainless-steel appliances, including an easy-clean induction cooktop and a full-sized dishwasher.

Open-plan living/dining makes the most of a breathtaking outlook and a uniquely curved facade, seamlessly connecting with an undercover balcony, the perfect perch to enjoy an after-work drink, a magical sunset or entertaining with a panoramic city backdrop.

• two spacious and bright bedrooms with built-in robes, one with a city vista, the other with views extending towards the Dandenong Ranges

• Luxurious, tiled bathroom with a sparkling walk-in shower and ample storage

- Concealed laundry
- Inviting hallway entrance
- Split-system heating and cooling in every room
- Double glazing and roller blinds
- Substantial storage solutions
- Character-rich floorboards in entry, kitchen and living
- Undercover parking with a storage cage
- Secure video intercom entry and lift access

• Resort-inspired facilities include a pool, fully equipped gym, and residents' kitchen/lounge/dining

Located approximately 10km from the CBD, this is an address of true convenience. Enjoy easy access to local hospitals, leading schools, shopping and transport choice, Burgundy Street cafes, Yarra River parkland, and the city-bound Eastern Freeway.