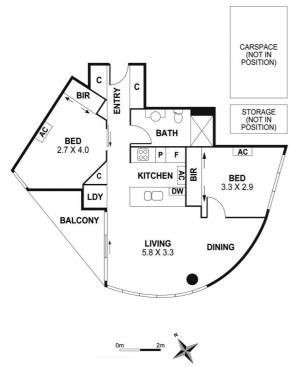

# Contact Agent | ⊨ 2 ∈ 1 ⊨ 1

© 506/443 Upper Heidelberg Road IVANHOE VIC

This floor plan is intended as a guide only. Layout dimension are approximate only No representations or warranties of any nature whatsoever are given or intended. Any person using this information should rely on their own enquiries.