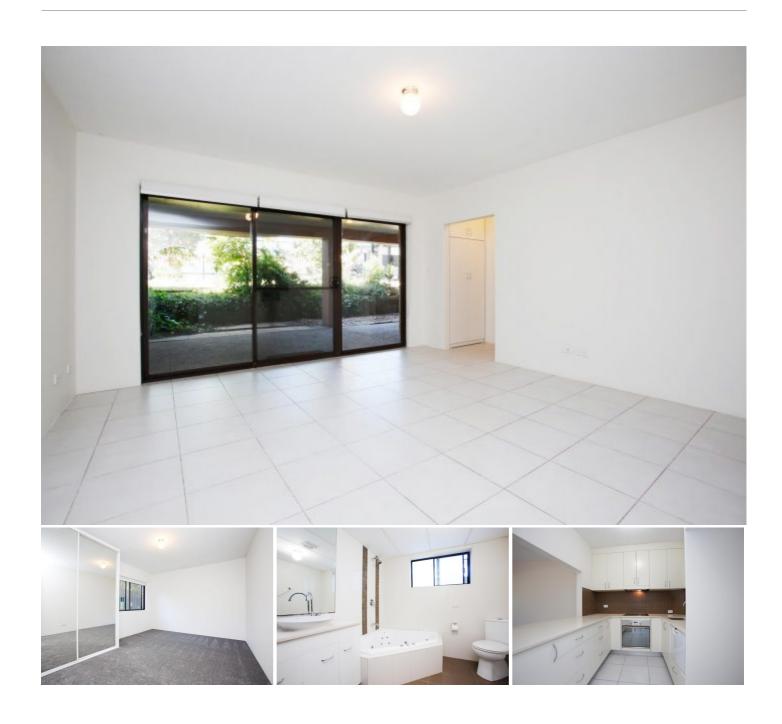

#### **Updated unit with huge courtyard**

On offer is this beautifully one bedroom spacious unit. Perfectly positioned within moments' walk to nearby light rail, parks, shops and public transport.

#### Features include:

- Spacious open plan living area with big balcony
- Pristine kitchen complete with Caesar stone bench tops, tiled splashback, stainless steel appliances and dishwasher
- Large bedroom complete with mirrored built-ins
- Bathroom with large spa bath
- Internal laundry complete with washing machine/dryer
- Massive 40sqm metres private courtyard ideal for entertaining
- Security car space