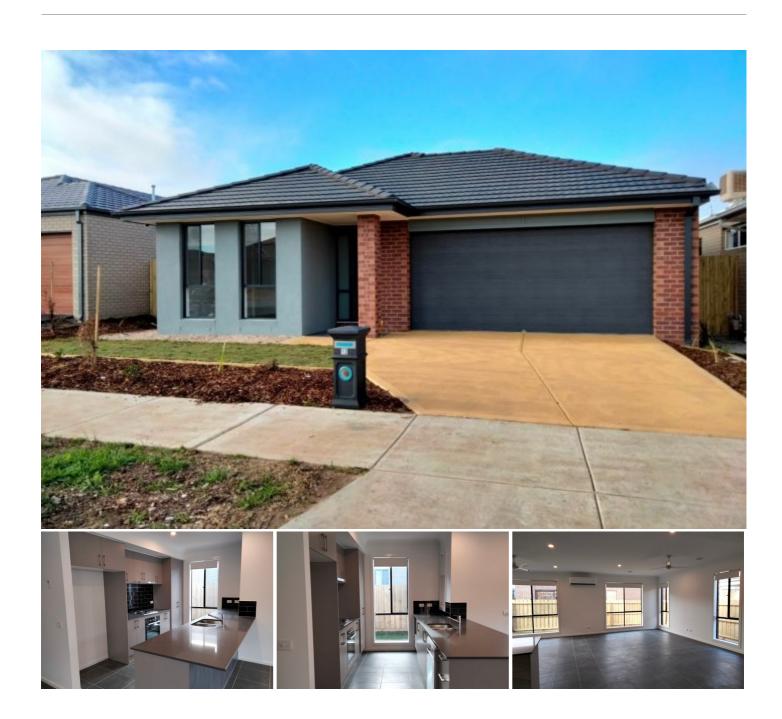

# Brand new four bedroom family home with park across the street

This brand-new four-bedroom, two bathroom, large open plan family home is in a prime location within minutes distance to Wyndham Vale station and close to schools, early learning centres and the Manor Lakes shopping centre. The park is just over the road!

The modern and bright kitchen has stainless steel appliances and flows into the living & dining area with sliding doors opening to the low maintenance garden.

#### Features include:

- Master bedroom with WIR, ensuite, split system and ceiling fan
- Three further bedrooms with built in robes and ceiling fans
- Family bathroom with separate shower and bath
- Open plan modern kitchen and dining area with ceiling fans
- Ducted heating and split system cooling
- Secure low maintenance backyard
- Double garage with internal access
- Ceiling fans
- Security doors