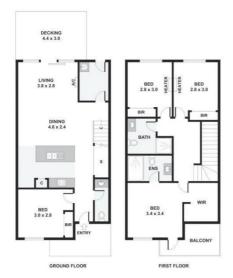

### **Generous sized home**

Boasting an incredibly spacious layout that is abundant with natural light, this gorgeous townhouse is composed of four queen sized bedrooms with built in robes, a generous sized open plan kitchen and living area opening up to a private and low maintenance back yard.

#### Features include:

- Four bedrooms with built in robes
- Master bedroom with en-suite
- kitchen fitted with brand new appliances.
- Bathroom with separate bath and shower
- Secure backyard
- Double garage

## 6 Evison View, Werribee

Please note: All stated dimensions are approximate only. Particulars given are for general information only and do not constitute any representation on the part of the vendor or agent.