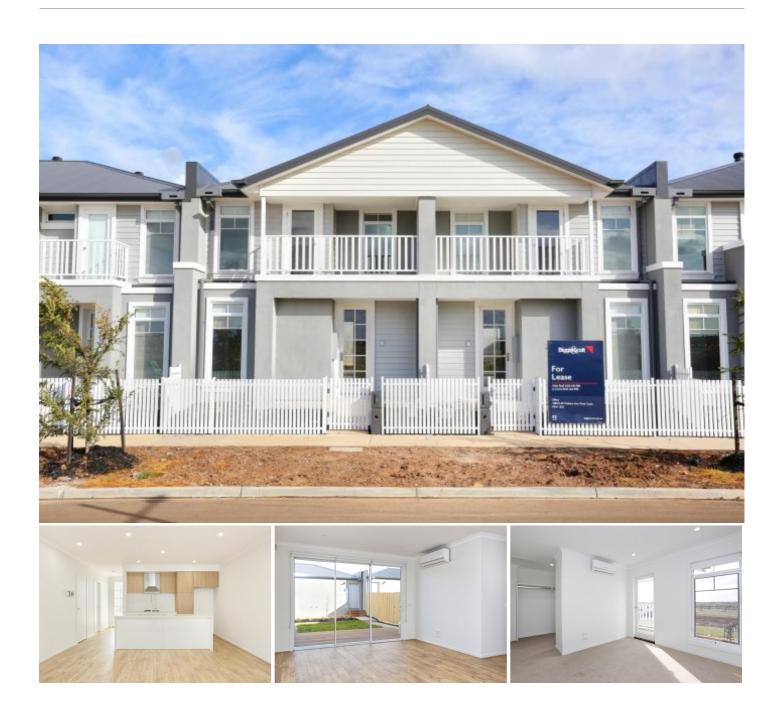

### 6 Evison View WERRIBEE VIC

### **Generous sized home**

Boasting an incredibly spacious layout that is abundant with natural light, this gorgeous townhouse is composed of four queen sized bedrooms with built in robes, a generous sized open plan kitchen and living area opening up to a private and low maintenance back yard.

Located in popular Harpley Estate, this gem of a property is only a short drive to the Werribee CBD providing easy access to shops, public transport and the local schools.

#### Features include:

- Four bedrooms with built in robes
- Master bedroom with en-suite
- kitchen fitted with brand new appliances.
- Bathroom with separate bath and shower
- Secure backyard
- Double garage