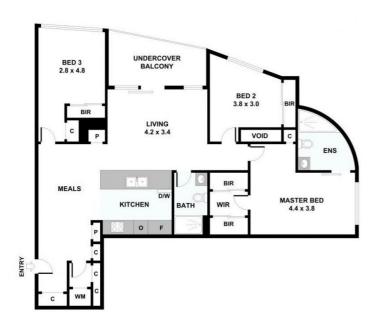

### **Resort-style excellence!**

A spectacular celebration of impeccable indoor/outdoor space, this designer 3 bedroom, 2 bathroom retreat is designed for entertaining not maintaining.

Discover roomy open-plan living/dining, and a stone-topped kitchen with high-quality appliances including a dishwasher and a waterfall-edged breakfast bar.

Framed by full-height glass, enjoy a covered balcony with commanding neighbourhood views to the north sweeping over local treetops and rooftops.

- \* Designed by award-winning Fender Katsalidis
- \* 3 large bedrooms with built-in robes, main with private ensuite
- \* Luxurious, fully tiled bathroom and a concealed laundry
- \* Split-system heating/cooling, roller blinds, double glazing, sleek timber flooring
- \* Secure video intercom entry and lift access
- \* Basement parking for 2 cars plus storage cage
- \* First-class resort-style facilities include pool, gym, and residents' kitchen/lounge/dining