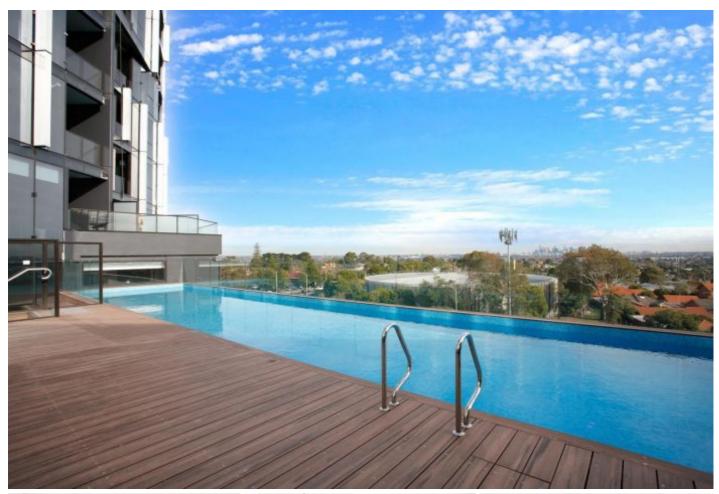

Framed by full-height glass, enjoy a covered balcony with commanding neighbourhood views to the north sweeping over local treetops and rooftops.

- \* Designed by award-winning Fender Katsalidis
- \* 3 large bedrooms with built-in robes, main with private ensuite
- \* Luxurious, fully tiled bathroom and a concealed laundry
- \* Split-system heating/cooling, roller blinds, double glazing, sleek timber flooring
- \* Secure video intercom entry and lift access
- \* Basement parking for 2 cars plus storage cage
- \* First-class resort-style facilities include pool, gym, and residents' kitchen/lounge/dining