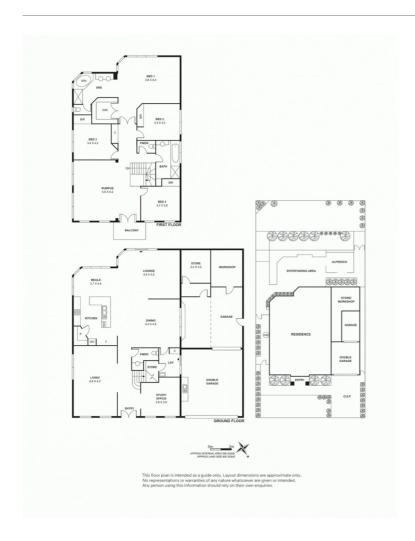

Spread over 2 lavish levels, this idyllic 4 bedroom, 2.5 bathroom, 3 car-park showpiece commands your attention with gallery-sized spaces and a freeflowing floorplan.

Discover a versatile study, formal lounge, a chef-friendly kitchen with walkin pantry, and spacious open-plan living/dining with an additional family area.

Enjoy a paved courtyard and garden, while all bedrooms are zoned upstairs alongside a sunlit retreat with the palatial master suite showcasing magical city views.

- 4 large bedrooms, main with WIR and twin-vanity ensuite plus spa bath, 3 with BIR
- Luxurious bathroom with bath and separate shower
- Ground-floor powder room and separate laundry plus upstairs WC
- North-facing balcony accessed from upstairs retreat
- Remote-controlled 3-car garage with internal/external access and rear roller door
- Storeroom and workshop
- · Ducted heating and cooling
- Sheltered BBQ terrace, landscaped, tiered garden and lush lawn