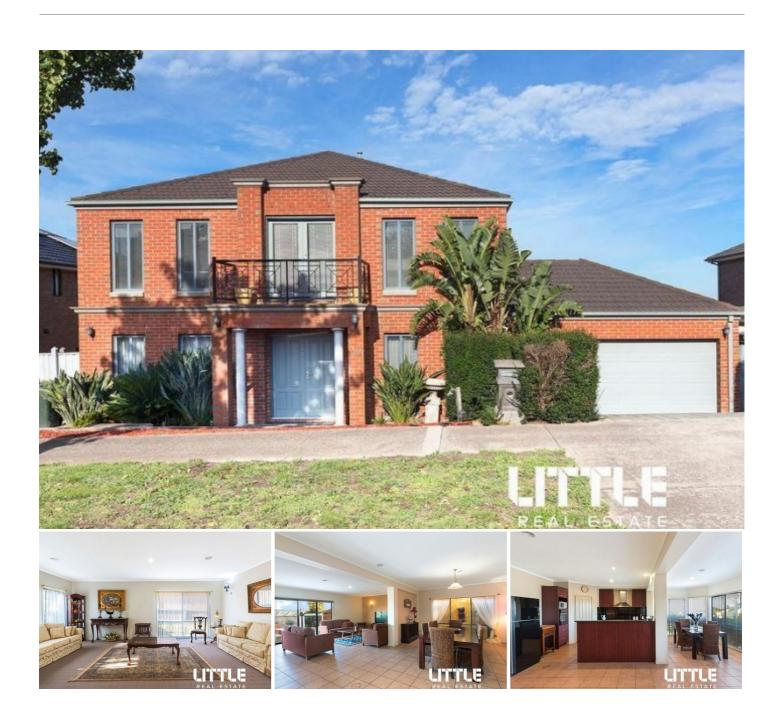

### 9 40 Eagleview Way CRAIGIEBURN VIC

#### A place to call home!

FOR A PRIVATE INSPECTION PLEASE CONTACT THE AGENT DIRECTLY - this is in order to protect the Community and in line with advice received from the WHO and Australian Government.

Spread over 2 lavish levels, this idyllic 4 bedroom, 2.5 bathroom, 3 car-park showpiece commands your attention with gallery-sized spaces and a freeflowing floorplan.

Discover a versatile study, formal lounge, a chef-friendly kitchen with walkin pantry, and spacious open-plan living/dining with an additional family area.

Enjoy a paved courtyard and garden, while all bedrooms are zoned upstairs alongside a sunlit retreat with the palatial master suite showcasing magical city views.

- 4 large bedrooms, main with WIR and twin-vanity ensuite plus spa bath, 3 with BIR
- Luxurious bathroom with bath and separate shower
- Ground-floor powder room and separate laundry plus upstairs WC
- North-facing balcony accessed from upstairs retreat
- Remote-controlled 3-car garage with internal/external access and rear roller door
- Storeroom and workshop
- · Ducted heating and cooling
- Sheltered BBQ terrace, landscaped, tiered garden and lush lawn

Positioned in the prestigious Mt Ridley Estate, all the benefits include easy access to the Hume Freeway, Highlands shopping, quality schools, and lush parkland.

For more information, please contact Alex Melnychuk today.