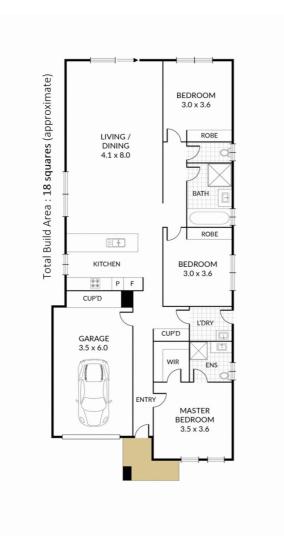

This well equipped home offers three bedrooms, two bathrooms, separate toilet and laundry, single car garage with internal access, open plan kitchen and living/dining area. All bedrooms with built in wardrobes. Located near parks, schools and shopping.

- Master bedroom with ensuite and walk-in-robe.
- Well equipped kitchen with dishwasher, gas cooktop and stone benchtops.
- Single garage with internal access.
- Lockable security screens.

Enjoy everything the Melton area has to offer. Located within close proximity to primary, secondary and pre-schools. A five minute drive to Woodgrove shopping centre.