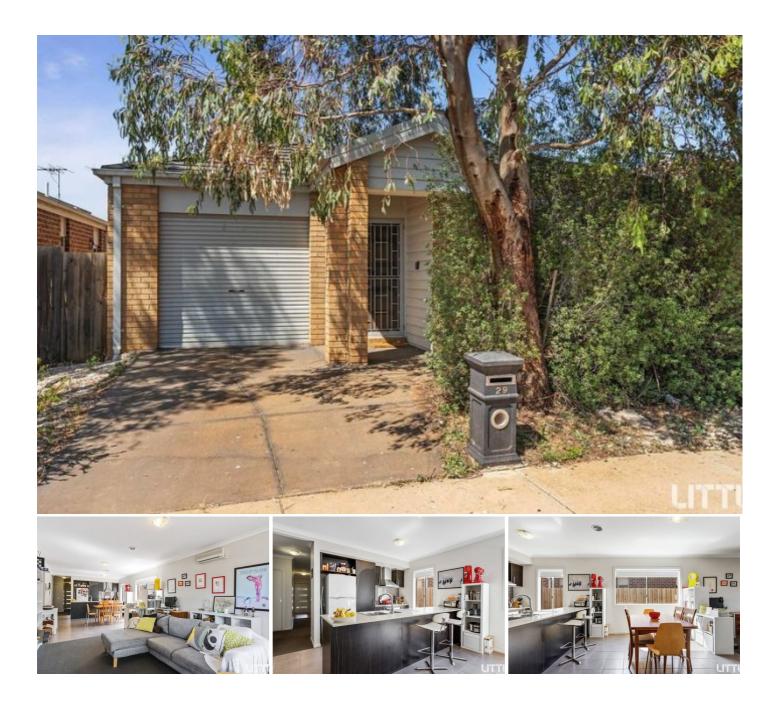

This well equipped home offers three bedrooms, two bathrooms, separate toilet and laundry, single car garage with internal access, open plan kitchen and living/dining area. All bedrooms with built in wardrobes. Located near parks, schools and shopping.

An idyllic retreat in a well treed neighbourhood. Relax and enjoy the contemporary open plan kitchen and living area. Plenty of natural light makes for easy living in this low maintenance property. Living area at rear of the property opens to a quiet and secluded backyard with Australian native garden.

- Master bedroom with ensuite and walk-in-robe.
- Well equipped kitchen with dishwasher, gas cooktop and stone benchtops.
- Single garage with internal access.
- Lockable security screens.

Enjoy everything the Melton area has to offer. Located within close proximity to primary, secondary and pre-schools. A five minute drive to Woodgrove shopping centre.