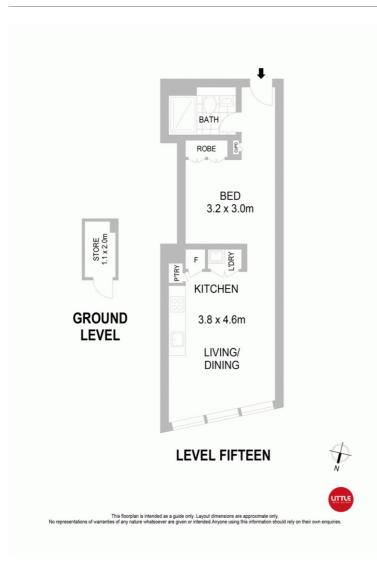

Premium design and craftsmanship are instilled in every aspect of this outstanding studio apartment, set for an elevated view over the vibrant precinct below.

Its north-facing orientation invites natural light to pour inside, with floor-toceiling commercial glass framing a cosmopolitan view that perfectly matches this sophisticated home. The streamlined design is generously spaced, showcasing a stylish open living area with a beautiful stone and mirror kitchen.

Privately set away from the entertaining area, the open bedroom includes stylish built-in wardrobes, while the bathroom exudes contemporary elegance with quality fixtures.

Complete with reverse cycle ducted air and video intercom, this apartment assures carefree comfort that is privileged with the outstanding lifestyle convenience of this central location.