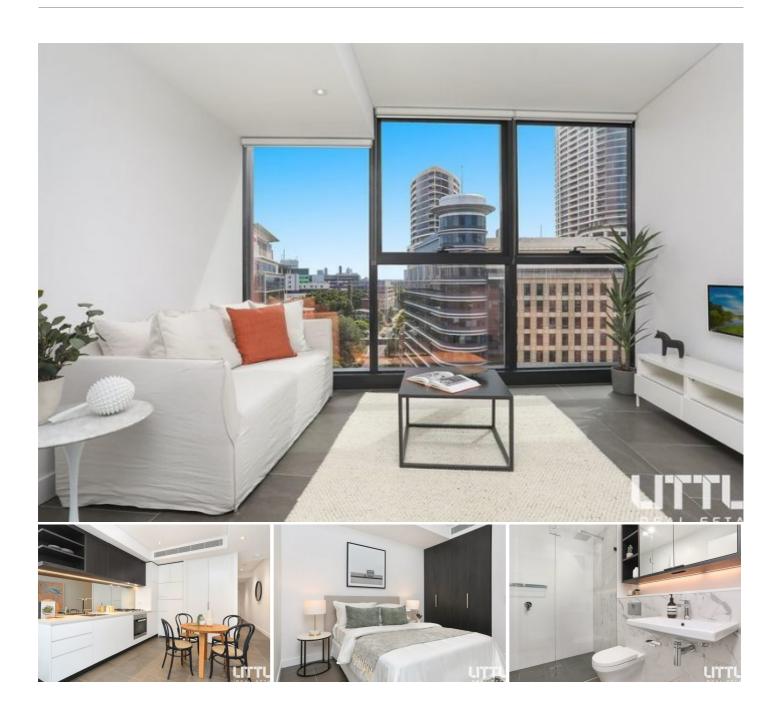

## Superior Designer Apartment In Embassy Tower

Little Real Estate is taking guidance from the Australian Government and will continue to put in place the necessary measures to protect the community during all upcoming OFIs.

Premium design and craftsmanship are instilled in every aspect of this outstanding studio apartment, set for an elevated view over the vibrant precinct below.

Its north-facing orientation invites natural light to pour inside, with floor-toceiling commercial glass framing a cosmopolitan view that perfectly matches this sophisticated home. The streamlined design is generously spaced, showcasing a stylish open living area with a beautiful stone and mirror kitchen.

Privately set away from the entertaining area, the open bedroom includes stylish built-in wardrobes, while the bathroom exudes contemporary elegance with quality fixtures.

Complete with reverse cycle ducted air and video intercom, this apartment assures carefree comfort that is privileged with the outstanding lifestyle convenience of this central location.

North-facing to draw in abundant natural light Streamlined kitchen features soft-close cabinetry Porcelain tiled floors throughout for easycare living Sleek bathroom, premium fixtures and rainshower Developer Loftex renowned for quality buildings