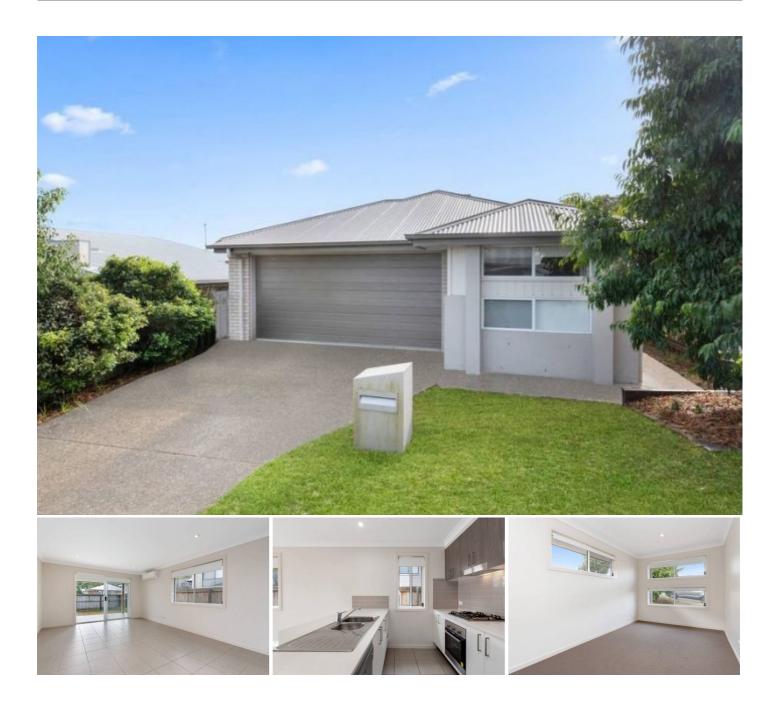

#### Take advantage - \$380,000

This beautiful 4-year-old home is bound to impress those who are looking for an outstanding buy in Willow Rise Estate with quality homes, comprising the latest in contemporary living & style design. Boasting generous open plan living, plenty of kitchen space, elegant features, tidy outdoor living, low maintenance yards and quality tiles throughout. This new built area provides a flexible lifestyle option for growing families, so you can spend more time doing the things you love and less time getting there. For investor the achievable rent \$410+pw.

Property features:

- Large open plan living
- Modern kitchen with stone benchtops & quality appliances
- Media room
- · Master bedroom with walk in robe and spacious-modern ensuite
- Remaining three spacious bedrooms with built in
- Covered outdoor entertainment area
- Roller blinds to windows & sliding doors
- Ceramic tiling to main floor areas and quality carpet to all bedrooms
- Split system air conditioning and ceiling fans throughout
- Exposed aggregate driveway
- Remote double garage door
- Fully fenced 336 sqm
- Floor area 140 sqm
- Total build area approx. 190 sqm