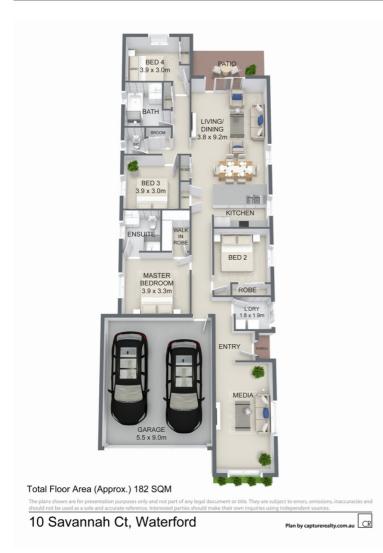

Property features:

- Large open plan living
- Modern kitchen with stone benchtops & quality appliances
- Media room
- · Master bedroom with walk in robe and spacious-modern ensuite
- Remaining three spacious bedrooms with built in
- Covered outdoor entertainment area
- Roller blinds to windows & sliding doors
- Ceramic tiling to main floor areas and quality carpet to all bedrooms
- Split system air conditioning and ceiling fans throughout
- Exposed aggregate driveway
- Remote double garage door
- Fully fenced 336 sqm
- Floor area 140 sqm
- Total build area approx. 190 sqm