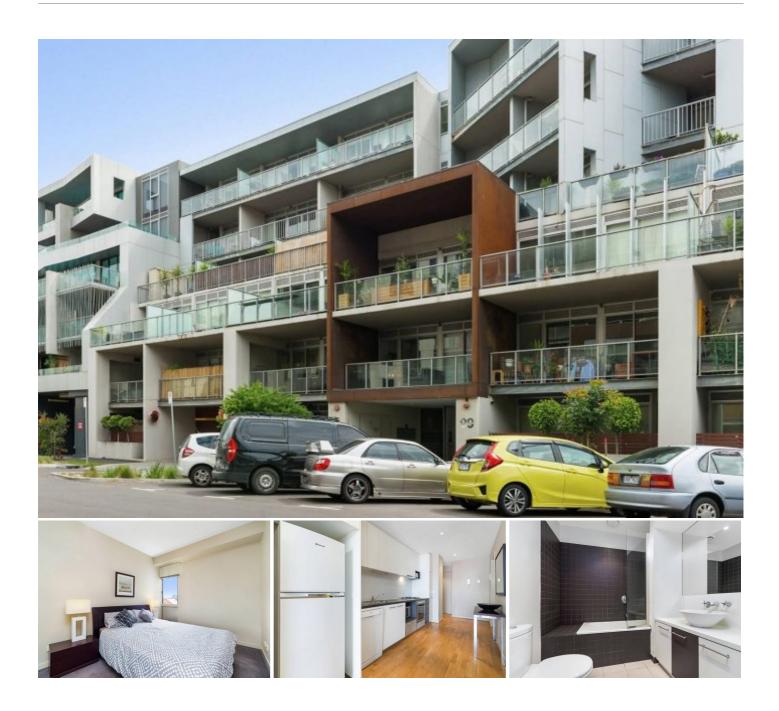

## Bayside living on the edge of the city!

Little Real Estate is taking guidance from the Australian Government and will continue to put in place the necessary measures to protect the community during all upcoming OFIs.

Located in an extremely popular position with the beach just at the end of the street, this stylish one bedroom apartment holds irresistible allure for lifestyle lovers with an eye for a dynamic location.

Featuring:

- One bedroom with built in robes
- Modern bathroom with shower over bath
- Kitchen with plenty of storage and stainless steel appliances
- North facing open living/ dining leading to balcony
- Full-width entertainers balcony
- Reverse cycle heating/ cooling
- Euro laundry facilities
- Security entrance
- Secure basement carpark

Walking distance to the beach and to Bay Street Shopping strip Book an inspection today and don't miss out!