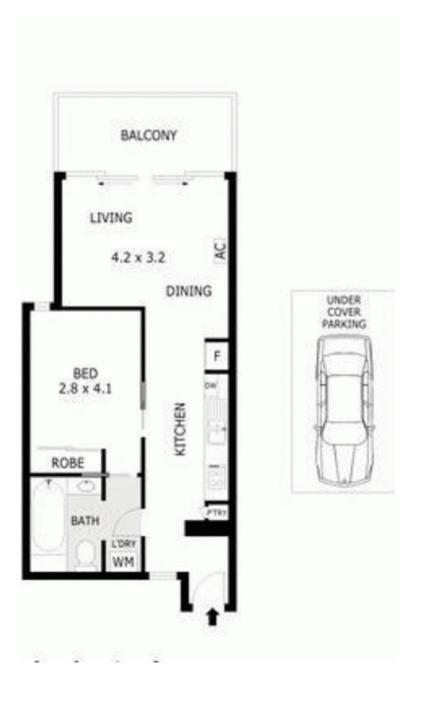

Featuring:

- One bedroom with built in robes
- Modern bathroom with shower over bath
- Kitchen with plenty of storage and stainless steel appliances
- North facing open living/ dining leading to balcony
- Full-width entertainers balcony
- Reverse cycle heating/ cooling
- Euro laundry facilities
- Security entrance
- Secure basement carpark