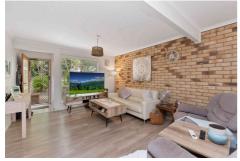

- Large Lounge/Dining with new vinyl plank flooring with 30year warranty
- 3 Large bedrooms with built ins
- Kitchen in perfect condition and stainless-steel new appliances including dishwasher
- · Spacious bathroom with new stainless-steel fittings
- Second toilet downstairs
- Plantation & Venetian shutters 15-year warranty
- New security doors and windows security screens
- Three new split-level A/C machines
- Large Balcony
- Fully fenced Established garden with back gate to bin area and patio area
- Garage
- Extra parking for a second car and visitors
- In ground swimming pool