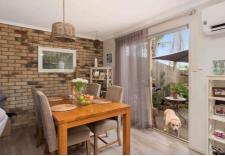

- Large Lounge/Dining with new vinyl plank flooring with 30year warranty
- 3 Large bedrooms with built ins
- Kitchen in perfect condition and stainless-steel new appliances including dishwasher
- · Spacious bathroom with new stainless-steel fittings
- Second toilet downstairs
- Plantation & Venetian shutters 15-year warranty
- New security doors and windows security screens
- Three new split-level A/C machines
- Large Balcony
- Fully fenced Established garden with back gate to bin area and patio area
- Garage
- Extra parking for a second car and visitors
- In ground swimming pool