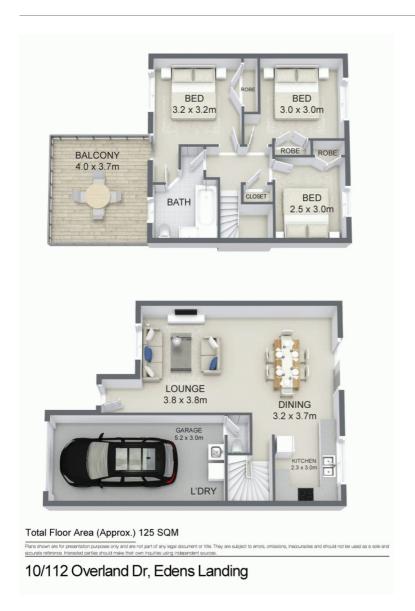

- Large Lounge/Dining with new vinyl plank flooring with 30year warranty
- 3 Large bedrooms with built ins
- Kitchen in perfect condition and stainless-steel new appliances including dishwasher
- · Spacious bathroom with new stainless-steel fittings
- Second toilet downstairs
- Plantation & Venetian shutters 15-year warranty
- New security doors and windows security screens
- Three new split-level A/C machines
- Large Balcony
- Fully fenced Established garden with back gate to bin area and patio area
- Garage
- Extra parking for a second car and visitors
- In ground swimming pool