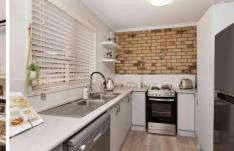

- Large Lounge/Dining with new vinyl plank flooring with 30year warranty
- 3 Large bedrooms with built ins
- Kitchen in perfect condition and stainless-steel new appliances including dishwasher
- · Spacious bathroom with new stainless-steel fittings
- Second toilet downstairs
- Plantation & Venetian shutters 15-year warranty
- New security doors and windows security screens
- Three new split-level A/C machines
- Large Balcony
- Fully fenced Established garden with back gate to bin area and patio area
- Garage
- Extra parking for a second car and visitors
- In ground swimming pool