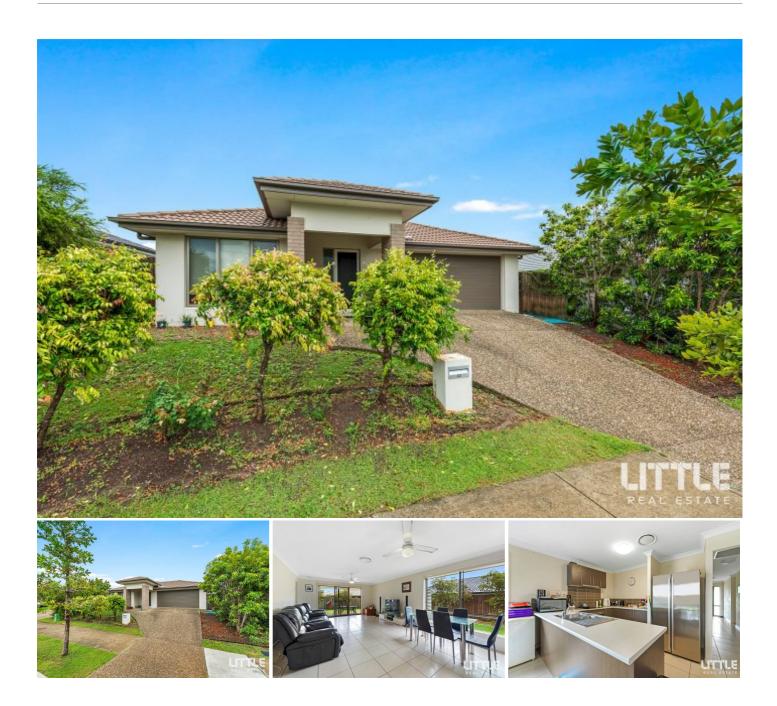

This modern house is a great family sized home, on an elevated good size block of land, master built with meticulous detail and effortless usability in mind.

Complete with a modern colour palette it offers 4 Large Bedrooms, master with ensuite, walk in robe and air conditioner; a spacious kitchen incorporating ample bench and cupboard space, stainless steel appliances including a dishwasher and overlooking the living area.

Either as an investor or an owner occupier, if you are looking for the perfect family home that caters for everyone's needs then this may just be the right home for your family. Positioned on an easy care elevated fully fenced 454m2 block with a great backyard for kids to play and/or pets to run around.

#### PROPERTY FEATURES

- Four large bedrooms with built in wardrobes
- Master bedroom with ensuite
- Large open plan living and dining with tiled floors
- Ultra-modern designer kitchen with sleek bench tops
- Stainless Steel appliances including dishwasher
- Air Conditioning and fans throughout
- Main bathroom with shower and bath
- Covered patio
- Carpeted bedrooms
- Double lock up, remote control garage
- Fully fenced backyard on large 454m2 block of land
- Large water tank