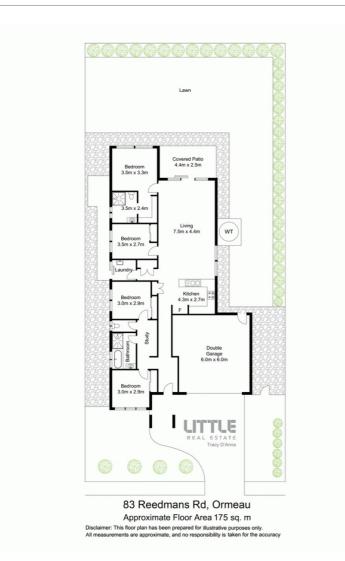

#### PROPERTY FEATURES

- Four large bedrooms with built in wardrobes
- Master bedroom with ensuite
- Large open plan living and dining with tiled floors
- Ultra-modern designer kitchen with sleek bench tops
- Stainless Steel appliances including dishwasher
- Air Conditioning and fans throughout
- Main bathroom with shower and bath
- Covered patio
- Carpeted bedrooms
- Double lock up, remote control garage
- Fully fenced backyard on large 454m2 block of land
- Large water tank

## 83 Reedmans Road Ormeau QLD