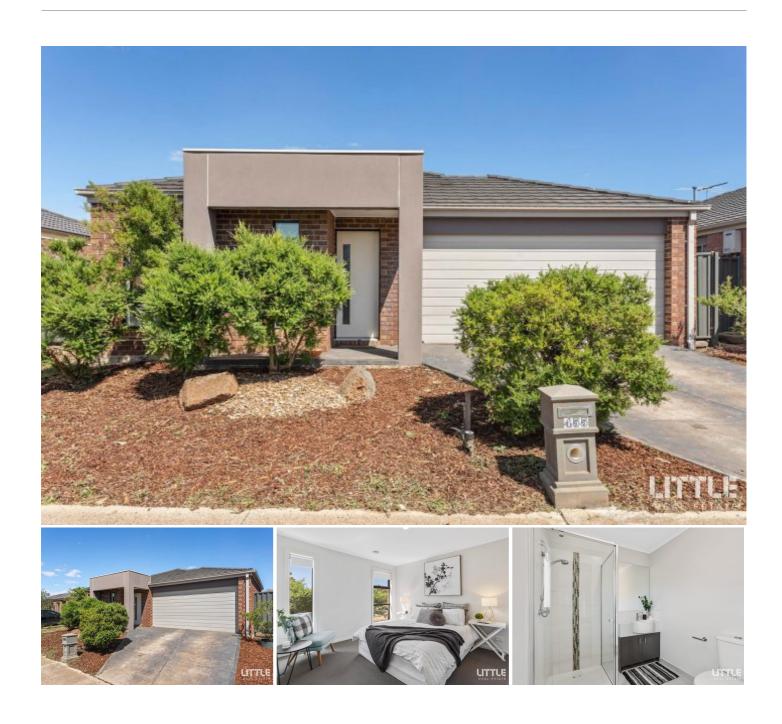

This practical family home is positioned in a quiet and tranquil neighbourhood, right across the street from Presidents Park. It offers four bedrooms, two bathrooms, separate toilet and laundry, double lock up garage with internal access into entry hall, open plan kitchen and living/dining area. All bedrooms with built in wardrobes. Situated near parks, schools, shopping and public transport. Close to Wyndham Vale Train Station

Relax and enjoy the contemporary open plan kitchen and living area. Plenty of natural light makes for easy living in this low maintenance property. Living area at rear of the house opens to an expansive backyard. Landscaped front yard with Australian native garden. Porch offers sheltered and well lit access to property.

- Master bedroom with ensuite and walk-in-robe.
- Well equipped kitchen with dishwasher, gas cooktop, stone benchtops.
- Double garage with internal access.
- Big backyard.

Enjoy everything the Wyndham area has to offer. Located within close proximity to primary, secondary and pre-schools. This house is located directly across the street from the giant Presidents Park.