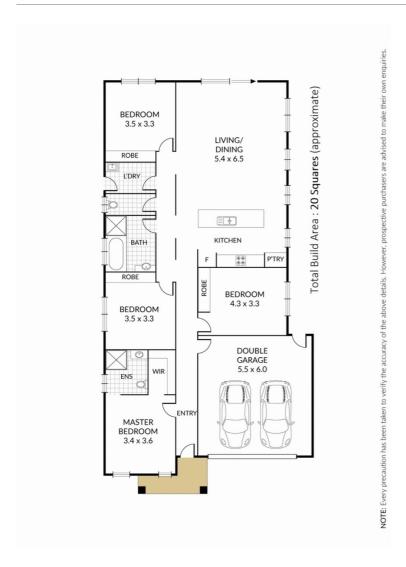

This practical family home is positioned in a quiet and tranquil neighbourhood, right across the street from Presidents Park. It offers four bedrooms, two bathrooms, separate toilet and laundry, double lock up garage with internal access into entry hall, open plan kitchen and living/dining area. All bedrooms with built in wardrobes. Situated near parks, schools, shopping and public transport. Close to Wyndham Vale Train Station

- Master bedroom with ensuite and walk-in-robe.
- Well equipped kitchen with dishwasher, gas cooktop, stone benchtops.
- Double garage with internal access.
- Big backyard.

Enjoy everything the Wyndham area has to offer. Located within close proximity to primary, secondary and pre-schools. This house is located directly across the street from the giant Presidents Park.