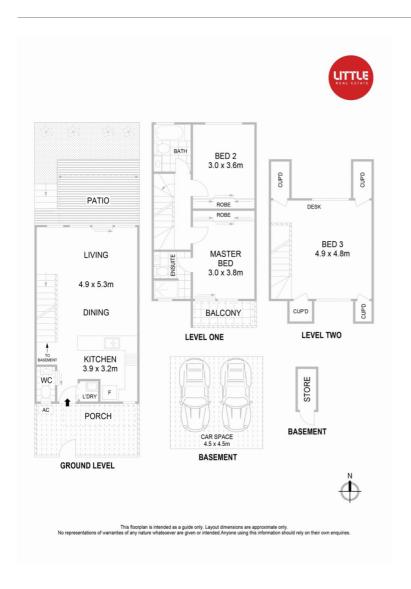

Stunning as new townhouse, privately located in boutique secure block, in the heart of Botany.

Light and bright it offers three levels of ample, modern living spaces, stone top kitchen fully fitted with European style appliances, indoor outdoor living and dining, private community style kids' playground in a small block with dual street access. It suits investors looking for high rental returns and ideal for families that love eastern suburbs lifestyle, close to cafes, restaurants, parks, beaches, great school options and easy transport solutions.

- Designer full size, European style kitchen with Miele stainless steel appliances including dishwasher and gas cooktop
- · Caesar stone benches and breakfast bar
- Generous lounge/dining room with floating timber floors
- All bedrooms with built in robes, and master with ensuite
- Centrally controlled, ducted air-conditioning throughout
- · Multiple outdoor areas with precious north facing rear aspect
- Side by side, secure double garage plus storage room
- Great investment opportunity offers exceptional rental yield returns and growth
- Close to Westfield Shopping Centre, Botany Shops, great schools, parks and beaches with easy access
- Pet friendly boutique block with integrated kids playground area and BBQ facilities.