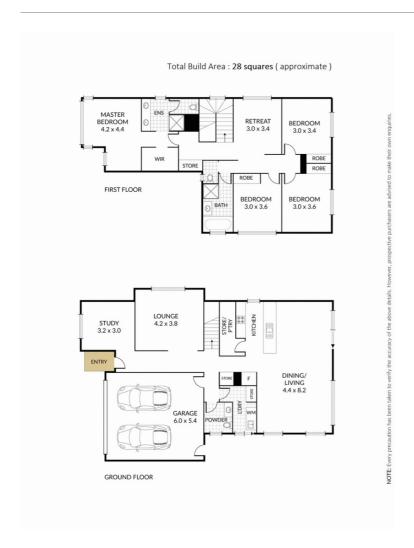

Instantly inviting over 2 lavish levels, this high-quality 4 bedroom plus study entertainer stands out with a flexible range of additional family living areas.

Discover a versatile study and formal lounge, before the home opens up to a chef-friendly kitchen with huge pantry and spacious open-plan living and dining.

Step outside to a paved entertaining area, while all bedrooms are zoned upstairs alongside a sunlit retreat with the palatial main bedroom offering a deluxe ensuite.

- 4 large bedrooms, main with twin-vanity ensuite and WIR, 3 with BIR
- · Luxurious bathroom with bath and separate shower
- Handy ground-floor powder room
- Downstairs laundry and upstairs WC
- Remote-controlled 2-car garage featuring internal/external access
- Ducted heating and cooling
- · Landscaped garden and lush lawn, perfect for a growing family